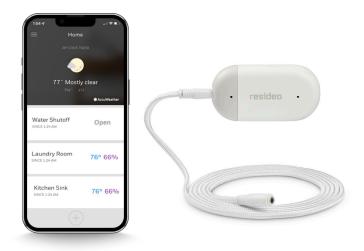

#### · Advanced leak awareness

Alerts to leaks or frozen pipes with smartphone notifications, plus alerts on-site with LED lights and a 100 dBA alarm.

#### · Quick Setup

The battery-operated device is installed near a water heater, washing machine, sink, or sump pump; then, the Resideo App guides you in connecting to your home WiFi. No hub or base is required.

#### · Extend the reach

Includes a 5-ft cable that senses water along its entire length. Cover the entire home by adding additional devices or extend the sensor cables to expand coverage up to 500-ft.