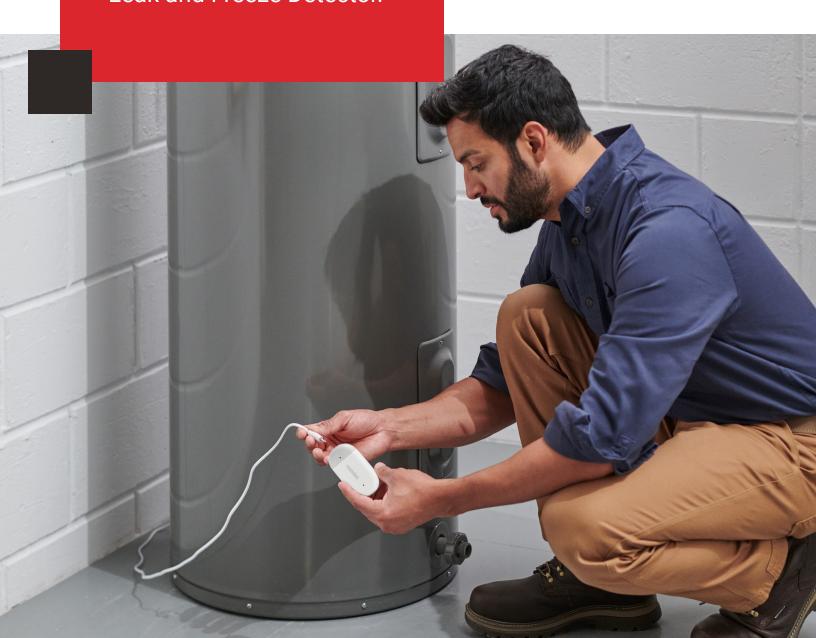

### Water damage can happen to anyone

The L1 WiFi Water Leak and Freeze detector is an easy upgrade for any customer.

#### · Quick Setup

The battery-operated device is installed near a water heater, washing machine, sink, or sump pump; then, the Resideo App guides you in connecting to your home WiFi. No hub or base is required.

#### · Extend the reach

Includes a 5-ft cable that senses water along its entire length. Cover the entire home by adding additional devices or extend the sensor cables to expand coverage up to 500-ft.