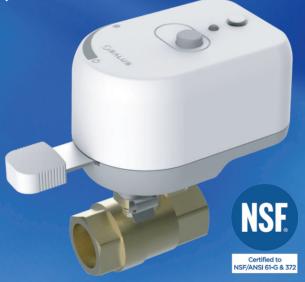

## Water Leak Detection & Supply Shutoff System

SC904ZB Inline Shutoff Valve & SS901ZB Water Leak Sensor

## **Description and Features**

- Communication with home automation system
- Automated water flow control
- Status monitoring
- Wireless firmware updates
- NSF/ANSI 61 Certified in compliance with the National Safe Drinking Water Act

- Easy to install
- Battery-operated, waterproof sensor
- Multiple water sensors can activate a single valve
- 3/4" NPT Female Pipe Connections
- 300 psi WOG Pressure Rating
- Local status LED
- Local Manual Override

#### **Agency Compliance**

FCC, Industry Canada, cUPC US and Canada (NSF/ANSI 61-G  $\&\,372)$ 