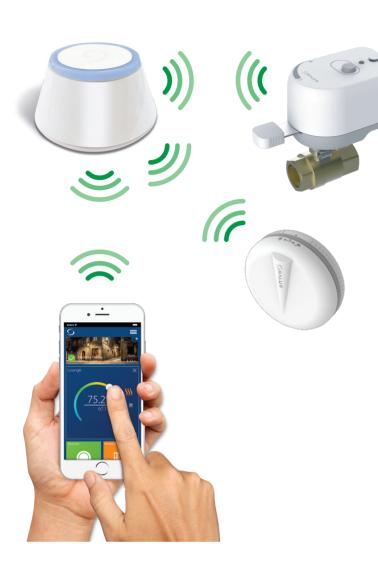

# The SALUS water leak detection & supply shutoff system is an easy to install solution to prevent water leak catastrophe

- The self-contained, waterproof, SS901ZB Water Leak Sensor with a 6  $\frac{1}{2}$  foot long sensor wire can be placed virtually anywhere, wirelessly communicating with the SC904ZB Inline Shutoff Valve to protect your home
- Adding additional SS901ZB Sensors creates a network of leak detection for each SC904ZB Shutoff Valve
- Integration with your SALUS home automation system allows remote system monitoring through an internet connection to give you peace of mind wherever you are.

## **System Overview**

#### **Compatible Devices**

SG888ZB Basic Gateway