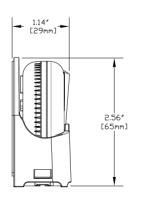

## Water Leak Detection & Supply Shutoff System

SC904ZB Inline Shutoff Valve & SS901ZB Water Leak Sensor

- Easy to install
- Battery-operated, waterproof sensor
- Multiple water sensors can activate a single valve
- 3/4" NPT Female Pipe Connections
- 300 psi WOG Pressure Rating
- Local status LED
- Local Manual Override