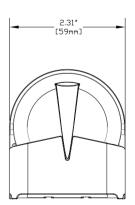

## Water Leak Detection & Supply Shutoff System

SC904ZB Inline Shutoff Valve & SS901ZB Water Leak Sensor

- Easy to install
- Battery-operated, waterproof sensor
- Multiple water sensors can activate a single valve
- 3/4" NPT Female Pipe Connections
- 300 psi WOG Pressure Rating
- Local status LED
- Local Manual Override