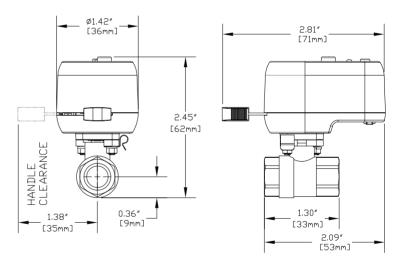

- Easy to install
- Battery-operated, waterproof sensor
- Multiple water sensors can activate a single valve
- 3/4" NPT Female Pipe Connections
- 300 psi WOG Pressure Rating
- Local status LED
- Local Manual Override