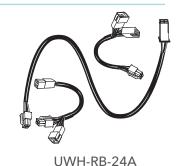

# Each unit ships with

## **RB-24E-S**

**GREEN Color Tubing** for boilers with United Technologies Control (Weil McLain series CGi, CGS, CGT)

**BLUE Color Tubing** for Boilers with Honeywell L7148 Aquastat

### **RB-24E-A**

**GRAY Color Tubing** for Atmospheric Boilers with 4 pin connection vent damper (Burnham Series 2)

**BLACK Color Tubing** for Atmospheric Boilers with 6 pin connectors on Aquastat