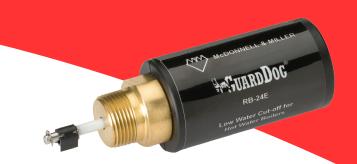

# McDonnell & Miller wiring harnesses for Series RB-24E Low Water Cut-Offs

McDonnell & Miller offers different models of the Series RB-24E Low Water Cut-Offs for easy plug and play wiring for most popular boilers. From Honeywell Aquastat L7148 and United Technology boiler controls to Weil McLain Ultra, and Lochinivar Knight and Solution boilers we have you covered.

Ask your McDonnell & Miller factory representative or your local wholesalers which control fits your application.

For step and step wiring information please refer to Installation Operation Manual MM-277K http://mcdonnellmiller.com