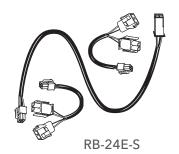

## **RB-24E-S**

**GREEN Color Tubing** for boilers with United Technologies Control (Weil McLain series CGi, CGS, CGT)

**BLUE Color Tubing** for Boilers with Honeywell L7148 Aquastat