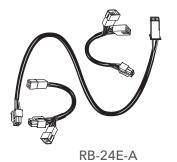

### **RB-24E-A**

**GRAY Color Tubing** for Atmospheric Boilers with 4 pin connection vent damper (Burnham Series 2)

**BLACK Color Tubing** for Atmospheric Boilers with 6 pin connectors on Aquastat