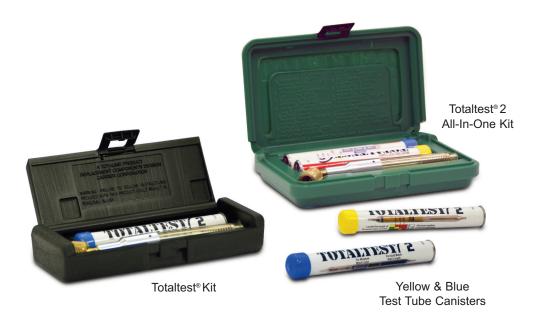

### **Ordering Information:**

Yellow

Test Tube

Blue Test

Tube

Part No.: TT1-001 Totaltest® Kit

#### Includes:

- One Totaltest instrument
- · Five blue Totaltest test tubes
- · One Totaltest Kit case

Part No.: TT1-002 Totaltest®2 All-In-One Kit

### Includes:

- One Totaltest instrument
- · Five blue Totaltest test tubes
- Five yellow Totaltest test tubes
- · One Totaltest Kit case

Totaltest® Blue Test Tubes Includes:

Part No.: TT2-001

· Six canisters of five blue test tubes (30 tubes total)

 Six canisters of five yellow test tubes (30 tubes total)