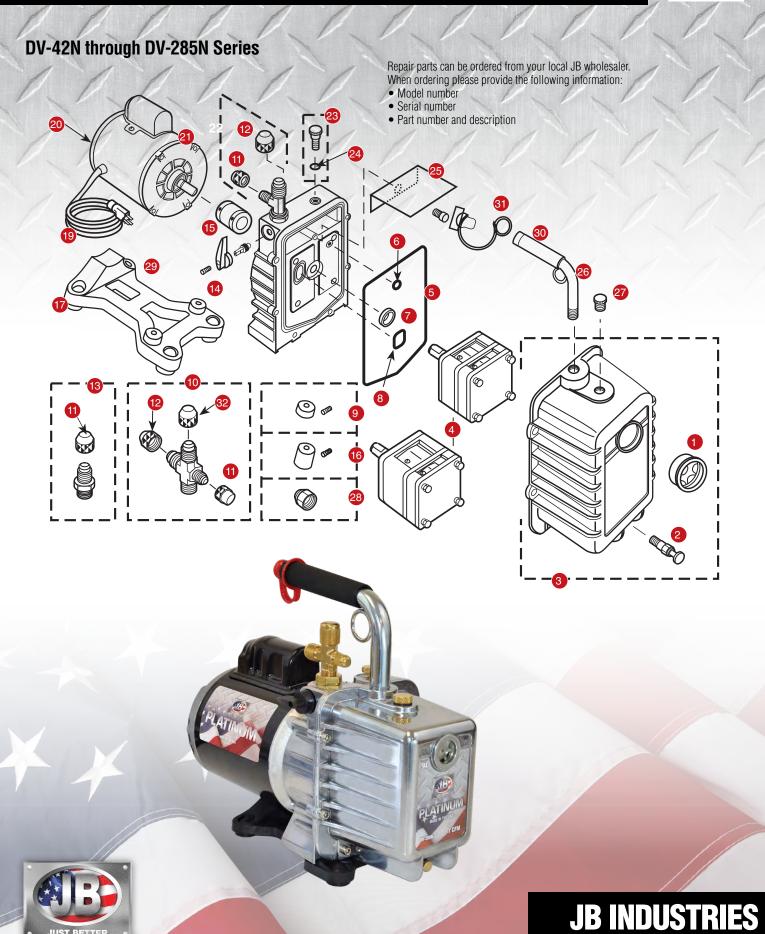

## **PLATINUM** VACUUM PUMP REPAIR

| \ /     |                 |                                                                                                      |
|---------|-----------------|------------------------------------------------------------------------------------------------------|
| REF.NO. | PLA<br>Part no. | TINUM SERIES REPAIR PARTS – ALL MODELS<br>Description                                                |
| 1       | PR-1            | Sight glass                                                                                          |
| 2       | PR-2            | Drain valve                                                                                          |
| 6       | PR-211          | Trap o-ring, gas ballast                                                                             |
| 7       | PR-3            | Shaft seal                                                                                           |
| 8       | PR-315          | Trap o-ring, intake                                                                                  |
| 9       | PR-4            | Rubber foot and screw assembly (1 per package)                                                       |
| 10      | PR-76           | Intake caps w/cross                                                                                  |
| 11      | NFT5-4          | 1/4" O-ring, intake                                                                                  |
| 12      | NFT5-6          | 3/8" O-ring cap                                                                                      |
|         | NFT5-8          | 1/2" O-ring cap                                                                                      |
| 14      | PR-209          | Plastic isolation valve handle and screw w/stem, O-rings and retainer (not interchangeable w/PR-210) |
| 45      | PR-208          | 2-1/2" Flexible coupler*                                                                             |
|         | PR-308          | Flexible section only                                                                                |
| 15      | PR-6            | 2-1/4" Flexible coupler*                                                                             |
|         | PR-77           | 1-5/8" Middle section; use w/PR-6 flexible coupler*                                                  |
| 16      | PR-42           | Motor foot w/screw                                                                                   |
| 17      | PR-59           | Base foot                                                                                            |
| 19      | PR-31           | Line cord (Emerson motor) old style                                                                  |
|         | PR-58           | Line cord (Marathon motor) new style                                                                 |
| 20      | PR-54           | Rocker switch w/wire leads (Emerson) models since 2004                                               |
|         | PR-206          | 1/2 Hp, 115v, 60 Hz Motor w/line cord and switch                                                     |
| 21      | PR-207          | 1/2 Hp, 115/230v, 50/60 Hz Dual Voltage Motor (not shown)                                            |
|         | PR-307          | 1/2 Hp, 115/230v, 50/60 Hz Spark Proof Motor (not shown)                                             |
| 23      | PR-7            | Gas ballast valve w/o-ring                                                                           |
| 24      | P90009          | O-ring, gas ballast valve                                                                            |
| 25      | PR-40           | Splash guard and screw (excludes 3 CFM manufactured before 1/01)                                     |
| 26      | PR-75           | Cushioned handle w/lift ring 1/2" NPT and DV-EP-8 as of 2008                                         |
|         | PR-205          | Cushioned handle 3/8" NPT                                                                            |
| 27      | PR-22           | Oil fill plug w/o-ring                                                                               |
| 28      | PR-56           | Adapter nut w/nut o-ring                                                                             |
| 20      | PR-500          | Cushion and cap 3/8" NPT                                                                             |
| 30      | PR-501          | Cushion and cap 1/2" NPT                                                                             |
| 31      | DV-EP6          | Tethered safety cap 3/8" NPT                                                                         |
|         | DV-EP8          | Tethered safety cap 1/2" NPT                                                                         |
| 32      | NFT5-8          | 1/2" Cap w/o-ring                                                                                    |

| PLATINUM SERIES REPAIR PARTS – MANUFACTURED AFTER JANUARY 2001  |                                                                 |                                                                        |  |
|-----------------------------------------------------------------|-----------------------------------------------------------------|------------------------------------------------------------------------|--|
| REF.NO.                                                         | PART NO.                                                        | DESCRIPTION                                                            |  |
| 3                                                               | PR-300                                                          | DV-42N through DV-200N cover assembly w/sight glass and drain valve    |  |
|                                                                 | PR-301                                                          | DV-285N Cover assembly w/sight glass and drain valve                   |  |
|                                                                 | PR-302                                                          | DV-42N and DV-85N Cartridge w/o-rings and cover seal                   |  |
| 4                                                               | PR-303                                                          | DV-142N Cartridge w/o-rings and cover seal                             |  |
| "                                                               | PR-304                                                          | DV-200N Cartridge w/o-rings and cover seal                             |  |
|                                                                 | PR-314                                                          | DV-285N Cartridge w/o-rings and cover seal                             |  |
| 13                                                              | PR-32                                                           | 1/4" Intake w/cap                                                      |  |
| 5                                                               | PR-311                                                          | Cover seal                                                             |  |
| 20                                                              | PR-35                                                           | Rocker switch w/prongs (Marathon 1101-0105)                            |  |
| 29                                                              | PR-62                                                           | Pump base (includes feet); fits all pumps with serial #0101 and higher |  |
| PLATINUM SERIES REPAIR PARTS – MANUFACTURED BEFORE JANUARY 2001 |                                                                 |                                                                        |  |
| 5                                                               | PR-217                                                          | Cover seal                                                             |  |
| 8                                                               | PR-215                                                          | Trap o-ring, intake                                                    |  |
| 14                                                              | PR-210                                                          | Metal isolation valve handle and screw                                 |  |
|                                                                 | PLAT                                                            | INUM SERIES REPAIR PARTS – NOT SHOWN                                   |  |
| PR-18                                                           | Cartridge valve repair kit (includes DV-285N as of 2007 models) |                                                                        |  |
| PR-52                                                           | DV-285N Cartridge valve repair kit (prior to 2007 models)       |                                                                        |  |
| PR-45                                                           | Pump repair kit PR-1, PR-2, PR-4(2), PR-42, PR-208              |                                                                        |  |
| PR-211                                                          | Trap gas ballast o-ring                                         |                                                                        |  |