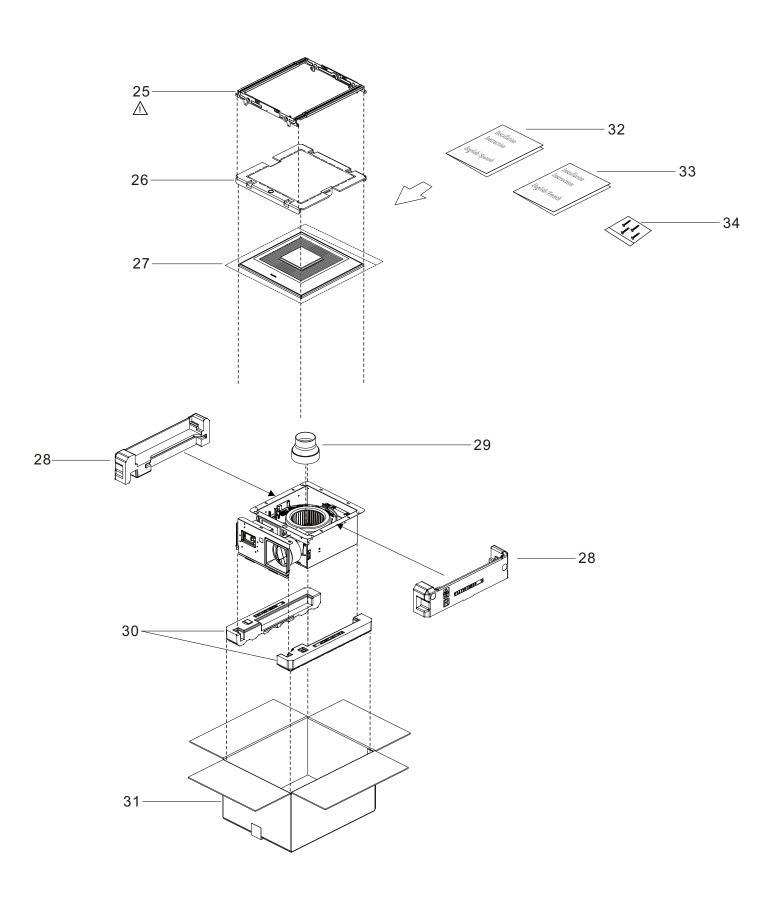

### Packing Section

#### **Packing Section**

| No. | Part No.       | Part Name              | Q'ty | Remark   |
|-----|----------------|------------------------|------|----------|
| 25  | FFV11QCL1920   | Hanger Assy            | 1    | $\wedge$ |
| 26  | FFV511VF1450   | Louver Pad Assy        | 1    |          |
| 27  | FFV4650016S    | PolyCover with Print   | 1    |          |
| 28  | FFV511VF1891   | Top Pad                | 1    |          |
| 29  | FFV511VF1922   | Adapter Connector      | 1    |          |
| 30  | FFV511VF1892   | Bottom Pad             | 1    |          |
| 31  | FFV511FL1400   | Packing Case Assy      | 1    |          |
| 32  | FFV511FL1420   | Installation Inst (ES) | 1    |          |
| 33  | FFV511FL1421   | Installation Inst (EF) | 1    |          |
| 34  | FFV11KSL1M031A | Accesory A             | 1    |          |