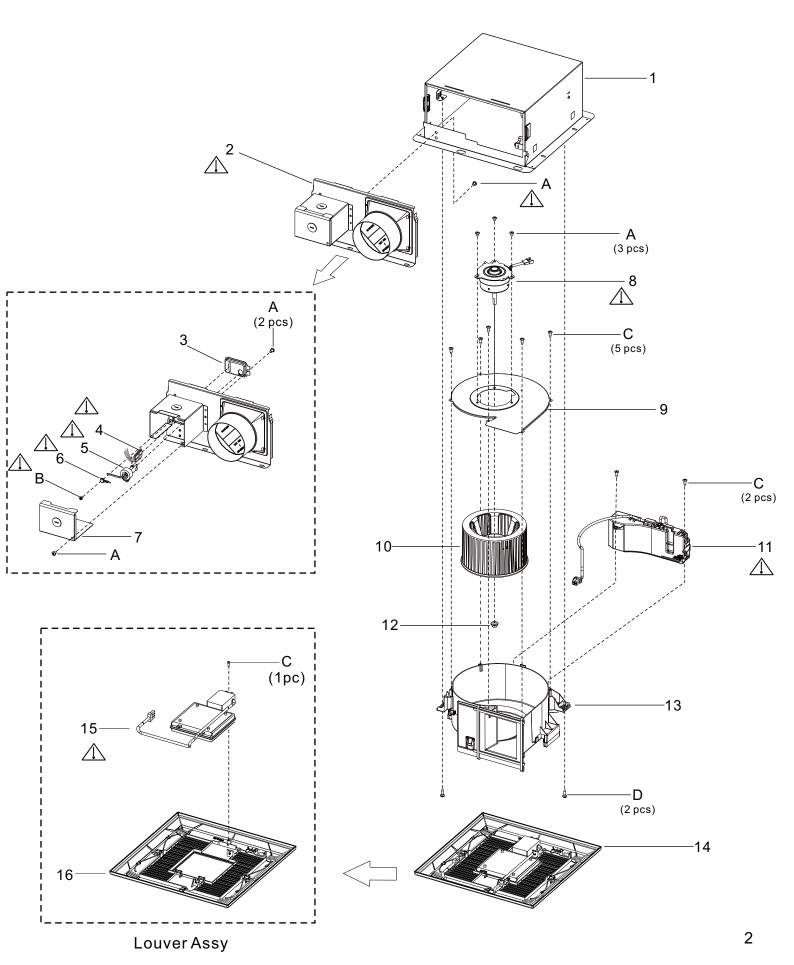

#### Main Body Section

## 3. Wiring Diagram

\*Night Light

**Main Body Section** 

| No. | Part No.     | Part Name              | Q'ty | Remark               |
|-----|--------------|------------------------|------|----------------------|
| 1   | FFV511VF1900 | Frame Assembly         | 1    |                      |
| 2   | FFV511FL1910 | Adapter Assembly       | 1    | $\triangle$          |
| 3   | FFV0900074S  | Connector Plate        | 1    |                      |
| 4   | FFV0900069S  | Connector Assembly (L) | 1    | $\triangle$          |
| 5   | FFV511FC1301 | Connector Assembly (V) | 1    | $\triangle$          |
| 6   | FFV3450010S  | Earth Lead wire        | 1    | $\wedge$             |
| 7   | FFV2800027S  | Junction Cover         | 1    |                      |
| 8   | FFV511VF1M2  | Motor                  | 1    | $\triangle$          |
| 9   | FFV511VF1904 | Motor Support          | 1    |                      |
| 10  | FFV511VF1802 | Blade                  | 1    |                      |
| 11  | FFV11VF15000 | Main PCB Section       | 1    | $\triangle$          |
| 12  | FFV7020021S  | Nut                    | 1    |                      |
| 13  | FFV511VF1906 | Casing section         | 1    |                      |
| 14  | FFV3400147S  | Louver Assy            | 1    |                      |
| 15  | FFV3400148S  | Led Unit               | 1    | $\triangle$          |
| 16  | FFV3400149S  | Louver Unit            | 1    |                      |
| Α   | FFVXTT4-8FFJ | Screw (ST4-8)          | 7    | $\triangle$          |
| В   | FFVXYM4DC8BN | Screw w/washer(M4-8)   | 1    | $\overline{\Lambda}$ |
| С   | FFV7000089S  | Screw (ST4-12)         | 8    |                      |
| D   | FFV7000065S  | Bind Screw             | 2    |                      |