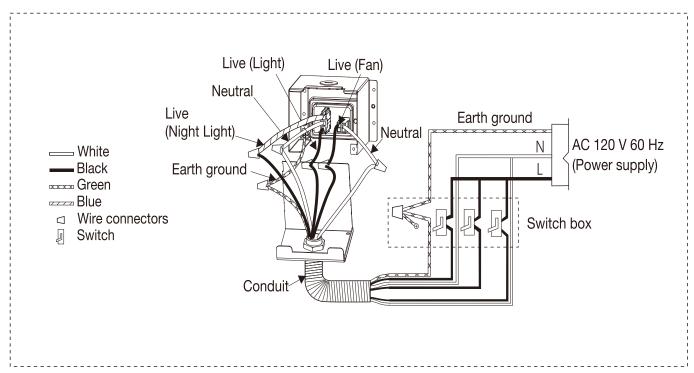

## 3. Wiring Diagram

\*Night Light

**Main Body Section** 

| No. | Part No.     | Part Name              | Q'ty | Remark               |
|-----|--------------|------------------------|------|----------------------|
| 1   | FFV511VF1900 | Frame Assembly         | 1    |                      |
| 2   | FFV511FL1910 | Adapter Assembly       | 1    | $\triangle$          |
| 3   | FFV0900074S  | Connector Plate        | 1    |                      |
| 4   | FFV0900069S  | Connector Assembly (L) | 1    | $\triangle$          |
| 5   | FFV511FC1301 | Connector Assembly (V) | 1    | $\triangle$          |
| 6   | FFV3450010S  | Earth Lead wire        | 1    | $\wedge$             |
| 7   | FFV2800027S  | Junction Cover         | 1    |                      |
| 8   | FFV511VF1M2  | Motor                  | 1    | $\triangle$          |
| 9   | FFV511VF1904 | Motor Support          | 1    |                      |
| 10  | FFV511VF1802 | Blade                  | 1    |                      |
| 11  | FFV11VF15000 | Main PCB Section       | 1    | $\triangle$          |
| 12  | FFV7020021S  | Nut                    | 1    |                      |
| 13  | FFV511VF1906 | Casing section         | 1    |                      |
| 14  | FFV3400147S  | Louver Assy            | 1    |                      |
| 15  | FFV3400148S  | Led Unit               | 1    | $\triangle$          |
| 16  | FFV3400149S  | Louver Unit            | 1    |                      |
| Α   | FFVXTT4-8FFJ | Screw (ST4-8)          | 7    | $\triangle$          |
| В   | FFVXYM4DC8BN | Screw w/washer(M4-8)   | 1    | $\overline{\Lambda}$ |
| С   | FFV7000089S  | Screw (ST4-12)         | 8    |                      |
| D   | FFV7000065S  | Bind Screw             | 2    |                      |