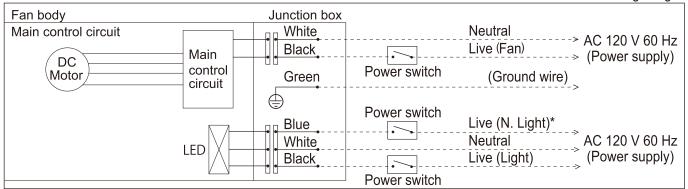

## 3. Wiring Diagram

\*Night Light

**Main Body Section** 

| No. | Part No.     | Part Name              | Q'ty | Remark               |
|-----|--------------|------------------------|------|----------------------|
| 1   | FFV511VF1900 | Frame Assembly         | 1    |                      |
| 2   | FFV511FL1910 | Adapter Assembly       | 1    | $\triangle$          |
| 3   | FFV0900074S  | Connector Plate        | 1    |                      |
| 4   | FFV0900069S  | Connector Assembly (L) | 1    | $\triangle$          |
| 5   | FFV511FC1301 | Connector Assembly (V) | 1    | $\triangle$          |
| 6   | FFV3450010S  | Earth Lead wire        | 1    | $\wedge$             |
| 7   | FFV2800027S  | Junction Cover         | 1    |                      |
| 8   | FFV511VF1M2  | Motor                  | 1    | $\triangle$          |
| 9   | FFV511VF1904 | Motor Support          | 1    |                      |
| 10  | FFV511VF1802 | Blade                  | 1    |                      |
| 11  | FFV11VF15000 | Main PCB Section       | 1    | $\triangle$          |
| 12  | FFV7020021S  | Nut                    | 1    |                      |
| 13  | FFV511VF1906 | Casing section         | 1    |                      |
| 14  | FFV3400147S  | Louver Assy            | 1    |                      |
| 15  | FFV3400148S  | Led Unit               | 1    | $\triangle$          |
| 16  | FFV3400149S  | Louver Unit            | 1    |                      |
| Α   | FFVXTT4-8FFJ | Screw (ST4-8)          | 7    | $\triangle$          |
| В   | FFVXYM4DC8BN | Screw w/washer(M4-8)   | 1    | $\overline{\Lambda}$ |
| С   | FFV7000089S  | Screw (ST4-12)         | 8    |                      |
| D   | FFV7000065S  | Bind Screw             | 2    |                      |