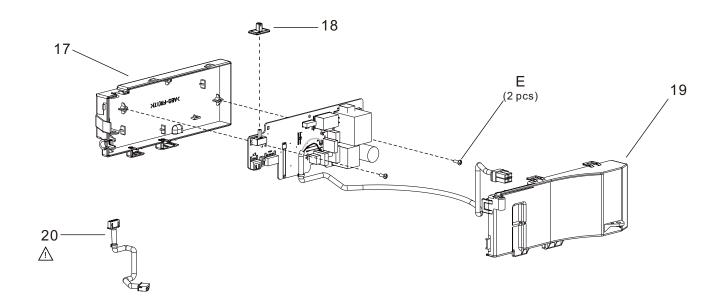

#### Main PCB Section

#### **Main PCB Section**

| No. | Part No.     | Part Name       | Q'ty | Remark      |
|-----|--------------|-----------------|------|-------------|
| 17  | FFV511VF1991 | Main PCB Box    | 1    |             |
| 18  | FFV510VS1M9  | Speed Switch    | 1    |             |
| 19  | FFV510VS1992 | Main PCB Cover  | 1    |             |
| 20  | FFV511VF1321 | Motor Lead Wire | 1    | $\bigwedge$ |
| Е   | FFVXTN268GFJ | Screw           | 2    |             |