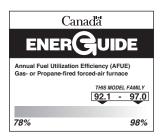

## WHAT IS AFUE?

#### Like a car's mpg,

AFUE (Annual Fuel Utilization Efficiency) is the measure of fuel efficiency for a furnace. It tells you what percentage of consumed heating fuel, on average, actually goes to heating your home. The higher the number the better, because when you waste fuel, you waste money.