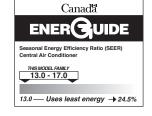

# WHAT IS SEER?

Like a car's mpg, SEER (Seasonal Energy Efficiency Ratio) is the measure of cooling efficiency for an air conditioner. It tells you how much heat is removed from your home in relation to how many watts per hour it takes to reach your set comfort level. The higher the number the better, because when you waste energy you waste money.