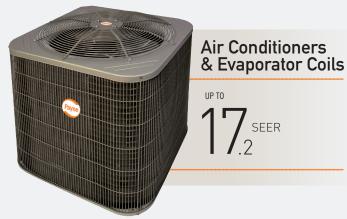

# WHAT IS SEER?

Like a car's mpg, SEER (Seasonal Energy Efficiency Ratio) is the measure of cooling efficiency for an air conditioner. It tells you how much heat is removed from your home in relation to how many watts per hour it takes to reach your set comfort level. The higher the number the better, because when you waste energy you waste money.

# **AIR CONDITIONERS**

- ENERGY STAR®
- Two-stage compressor
- R-410A Refrigerant
- Deluxe dense grill

PA17NA

- ENERGY STAR®
- Single-stage scroll compressor
- R-410A Refrigerant
- Deluxe dense grill

 $\begin{bmatrix} 1 \\ 5 \end{bmatrix}$ 