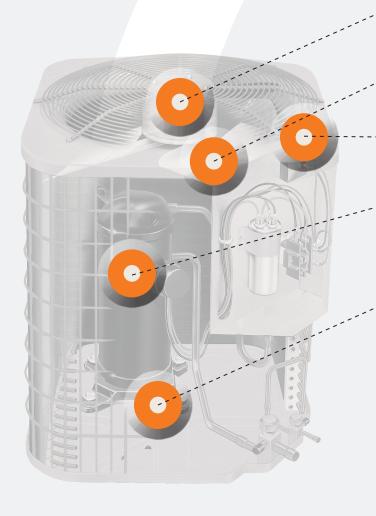

### **NON OZONE DEPLETING R-410A**

These air conditioners use the EPA-approved and chlorine-free R-410A refrigerant which does not contribute to ozone depletion.

- Durable fan motor Battling the summer heat for years of smooth-running operation, our fan motor ensures reliable comfort.
- **2 Minimal resistance** The exclusive design of our fan blades improves economy and reduces noise from turbulent air movement.
- **3 Good looks** The corrosion-resistant, painted exterior finish will stay looking good now, and for years to come.
- 4 Reliable R-410A compressor You want the most important part of the entire unit to stay running strong, right? With built-in protective features, our compressor operates quietly and reliably for years of cooling comfort.
- **5 Smooth and quiet** Rubberized isolation pads create a buffer between the base pan and the compressor to absorb vibrations and minimize noise.