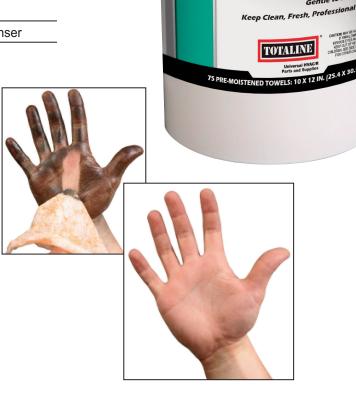

## Totaline® Easy Clean Wipes

Don't take all that dirt, grime, oil, gunk, filth and slime to your next job... or home! It's easy to stay clean, fresh and professional for every job.

Totaline® Easy Clean Wipes are excellent for the HVAC/R service tech.

- Strong, effective water-based cleaning agents.
- · Containers don't dry out!
- Tough on grease & grime
- · Built in skin conditioners

Now it's easy to stay clean, fresh and professional for every job. Pre-moistened, heavy-duty scrubbing towels are aggressive on dirt and gentle on your skin. Stay clean without a heavy orange solvent odor.

P902-9020

EASY CLEAN WIPES

No Drying • No Residue Gentle to Skin

Universal HVAC/R Parts and Supplies