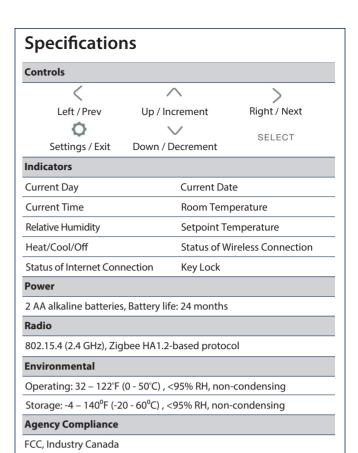

# **Wireless Radiant Thermostat**

AWRT10RF

The SALUS Wireless Radiant Thermostat is a cost-effective, easy to install product for your SALUS Wireless System that is extremely easy to program and operate

- Wireless communication for systems with or without an internet connection
- Compatible with SALUS wiring centers/relay controllers, thermostatic radiator valve actuators and demand receivers for appliance heat demand
- Configurable locally through the intuitive touch keys or remotely using a smartphone, tablet or PC
- Saves installation time and wiring costs

### **Description and Features**

The SALUS Wireless Radiant Thermostat is compatible with the SALUS ARV10RFM Radiator Valve Actuators, AKL Series Wiring Centers/Relay Controllers or AX10RF Receivers to easily provide smart heating control from anywhere with the following features:

- Wireless installation using Zigbee protocol
- Clear and intuitive LCD display
- Daily, weekly, or weekday/weekend temperature scheduling, or none at all
- Battery operated for quick and trouble free wireless installation
- Can be controlled from anywhere using a smartphone, tablet or PC
- Integrates with other compatible SALUS devices to allow full smart home functionality
- Full local control
- Remote sensor available to allow convenient location
- Stylish contemporary design