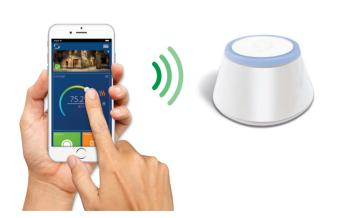

- Wireless communication for systems with or without an internet connection
- Compatible with SALUS wiring centers/relay controllers, thermostatic radiator valve actuators and demand receivers for appliance heat demand
- Configurable locally through the intuitive touch keys or remotely using a smartphone, tablet or PC
- Saves installation time and wiring costs

- Wireless installation using Zigbee protocol
- Clear and intuitive LCD display
- Daily, weekly, or weekday/weekend temperature scheduling, or none at all
- Battery operated for quick and trouble free wireless installation
- Can be controlled from anywhere using a smartphone, tablet or PC
- Integrates with other compatible SALUS devices to allow full smart home functionality
- Full local control
- Remote sensor available to allow convenient location
- Stylish contemporary design