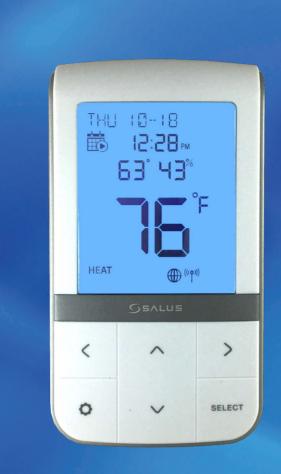

# **Wireless Radiant Thermostat**

AWRT10RF

The SALUS Wireless Radiant Thermostat is a cost-effective, easy to install product for your SALUS Wireless System that is extremely easy to program and operate

- Wireless installation using Zigbee protocol
- Clear and intuitive LCD display
- Daily, weekly, or weekday/weekend temperature scheduling, or none at all
- Battery operated for quick and trouble free wireless installation
- Can be controlled from anywhere using a smartphone, tablet or PC
- Integrates with other compatible SALUS devices to allow full smart home functionality
- Full local control
- Remote sensor available to allow convenient location
- Stylish contemporary design