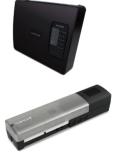

## **System Overview (internet connected systems)**

**Compatible Devices** 

ARV10RFM-3 - Wireless Radiator Valve Actuator

AKL08RF - 8 Zone Wireless Relay Controller AX10RF - Wireless Receiver (remote contact) AC10RF - Coordinator (systems without internet) SG888ZB – Gateway (systems with or without internet)