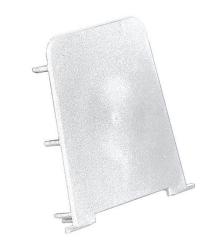

## **Description**

Used as mounting bases when condensing units must be bolted down. Available in three lengths. End caps are also available for aesthetics. Furnished complete with mounting bolts. Maximum load capacity is 900 pounds per mounting block. Installation temperature range from -4°F (-20°C) to 140°F (60°C). Hef-T-Block<sup>™</sup> fits all mini-split condensing units with a unique sliding rail feature.

| CATALOG NO. | DESCRIPTION                             | UOM | ORDER MULT. |
|-------------|-----------------------------------------|-----|-------------|
| 230-MB14W   | 14" Hef-T-Block™ (White), pack of 2     | РК  | 6           |
| 230-MB17W   | 17" Hef-T-Block™ (White), pack of 2     | РК  | 6           |
| 230-MB36W   | 36" Hef-T-Block™ (White), pack of 2     | РК  | 6           |
| 230-MBCW    | Hef-T-Block™ End Cap (White), pack of 4 | РК  | 6           |