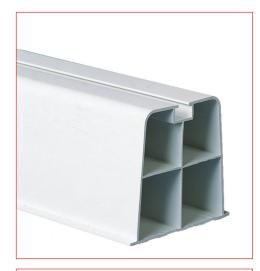

## **Description**

Used as mounting bases when condensing units must be bolted down. Available in three lengths. End caps are also available for aesthetics. Furnished complete with mounting bolts. Maximum load capacity is 900 pounds per mounting block. Installation temperature range from -4°F (-20°C) to 140°F (60°C). Hef-T-Block<sup>™</sup> fits all mini-split condensing units with a unique sliding rail feature.

| CATALOG NO. | DESCRIPTION                             | UOM | ORDER MULT. |
|-------------|-----------------------------------------|-----|-------------|
| 230-MB14W   | 14" Hef-T-Block™ (White), pack of 2     | РК  | 6           |
| 230-MB17W   | 17" Hef-T-Block™ (White), pack of 2     | РК  | 6           |
| 230-MB36W   | 36" Hef-T-Block™ (White), pack of 2     | РК  | 6           |
| 230-MBCW    | Hef-T-Block™ End Cap (White), pack of 4 | РК  | 6           |