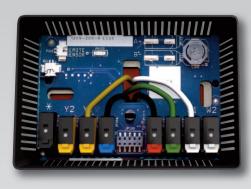

#### EASY INSTALLATION

- > Innovative tool-free connector technology
- > Simple color-coded connections
- > Up to 4 heat/3 cool
- > Dual fuel application
- Easy to configure home Wi-Fi<sup>®</sup> Network from App
- > Secure network on the cloud
- Back plate and remote sensor pigtail included