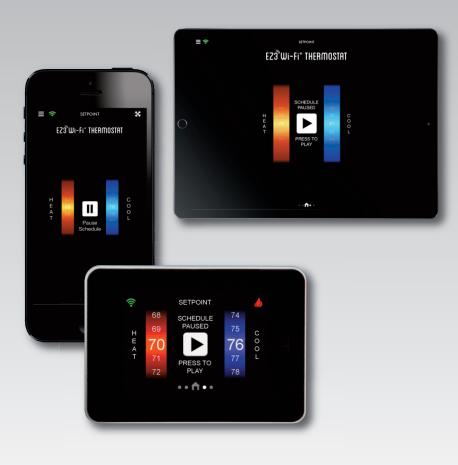

### **BE IN CONTROL**

Same user interface at home or on the go, this elegantly designed EZ3 Wi-Fi<sup>®</sup> Thermostat lets you easily stay in control.

Wi-Fi® is a registered trademark of Wi-Fi Alliance®.

#### EASY TO USE

- Identical interface on smartphone, tablet and thermostat
- Vibrant full-color LCD screen is easy to view from ultra-wide angles
- Intuitive touch/swipe/ scroll control
- Thermostat automatically goes to 'awake' mode
- > Service alert emails
- Keypad lockout with PIN control
- > Customizable banner