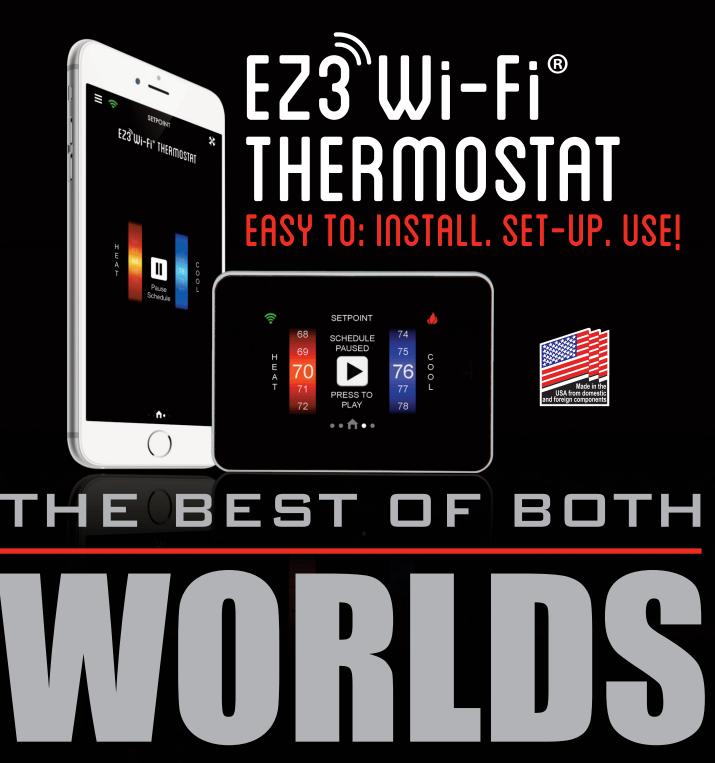

# THE BEST OF BOTH

With the EZ3 Wi-Fi<sup>®</sup> Thermostat you get it all: top-tier thermostat features at a price everyone will like – and it's easy to install, set-up and use. The EZ3 is a win for you, and a win for your customer.

- > Elegant, compact design
- Vibrant full-color LCD with touch/swipe/scroll
- State-of-the art Wi-Fi<sup>®</sup> chipsets for fast & reliable connection speeds
- > Powerful mobile app
- 5-year warranty
- Made in the USA of domestic & foreign components
- > California Title 24 Compliant

### **BE IN CONTROL**

Same user interface at home or on the go, this elegantly designed EZ3 Wi-Fi<sup>®</sup> Thermostat lets you easily stay in control.

Wi-Fi® is a registered trademark of Wi-Fi Alliance®.