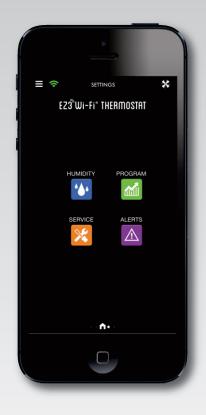

#### EASY SETUP

- Convenient programming using App
- > Energy Star Default Program Schedule
- > 7-day scheduling
- > Programmable fan and humidity control
- > Supports over-the-air software upgrades
- > Settings retention without batteries