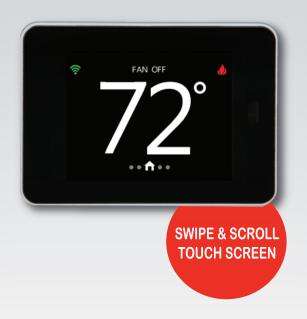

#### EASY TO USE

- Identical interface on smartphone, tablet and thermostat
- Vibrant full-color LCD screen is easy to view from ultra-wide angles
- Intuitive touch/swipe/ scroll control
- Thermostat automatically goes to 'awake' mode
- > Service alert emails
- Keypad lockout with PIN control
- > Customizable banner