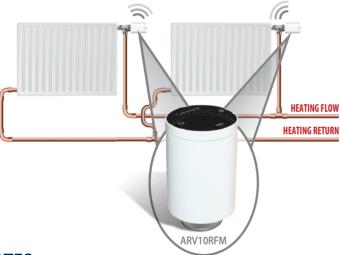

# **System Overview**

The ARV10RFM-3 ZigBee Battery Radiator Actuator replaces the traditional wax element TRV actuator with a smart electrical device to open and close the radiator valve, and is controlled by an AWRT10RF thermostat. The thermostat wirelessly controls the operation and is remote from the radiator so it monitors the actual ambient room temperature to ensure optimum heating accuracy. A single thermostat can even control several ARV10RFM-3s in the same room or zone to maintain the desired room temperature and increase energy efficiency.