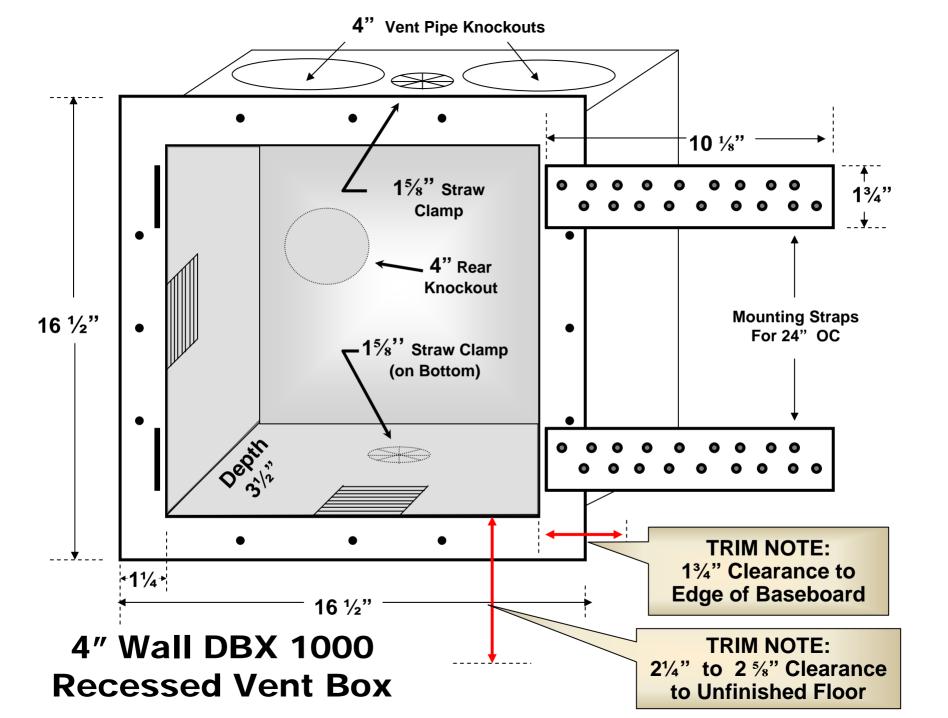

Model Number DBX1000 Dryer Vent Box (4" Construction) by Construction Solutions

Made of High Impact Polystyrene which Meets UL Standards for 94HB Flammability Testing and is recognized by Underwriters Laboratories Inc. Representative samples of this component have been evaluated by UL and meet applicable UL requirements. Provide a 16" or 24" on center stud bay with 2 X 6 or 2 X 4 wall structure.