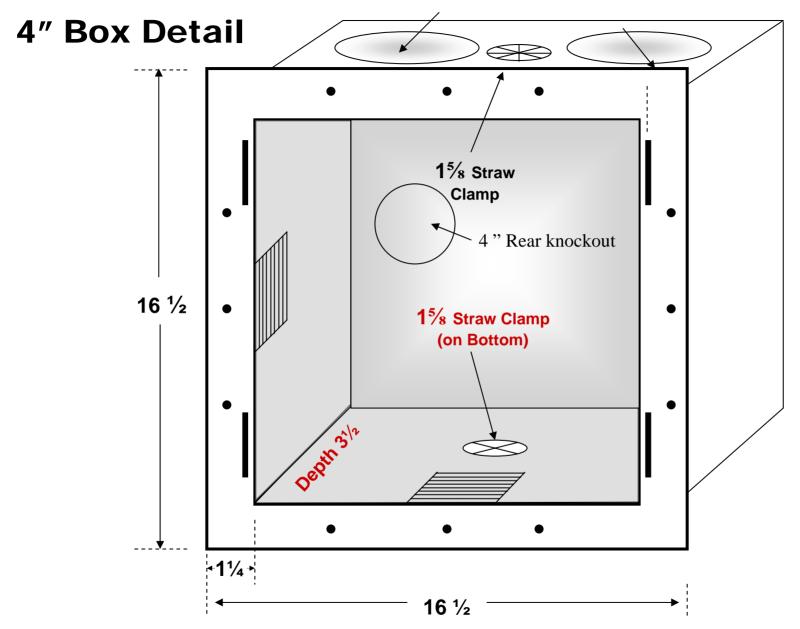

Model Number DBX1000 Dryer Vent Box (4" Construction) by Construction Solutions

Made of High Impact Polystyrene which Meets UL Standards for 94HB Flammability Testing and is recognized by Underwriters Laboratories Inc. Representative samples of this component have been evaluated by UL and meet applicable UL requirements. Provide a 16" or 24" on center stud bay with 2 X 6 or 2 X 4 wall structure.