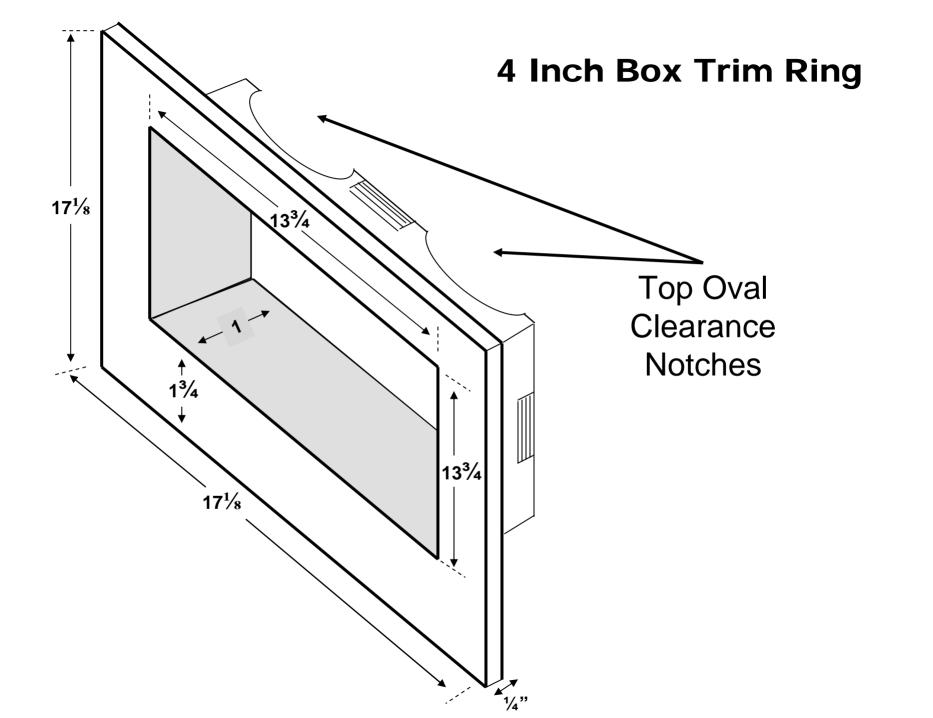

Model Number DBX1000 Dryer Vent Box (4" Construction) by Construction Solutions

Made of High Impact Polystyrene which Meets UL Standards for 94HB Flammability Testing and is recognized by Underwriters Laboratories Inc. Representative samples of this component have been evaluated by UL and meet applicable UL requirements. Provide a 16" or 24" on center stud bay with 2 X 6 or 2 X 4 wall structure.