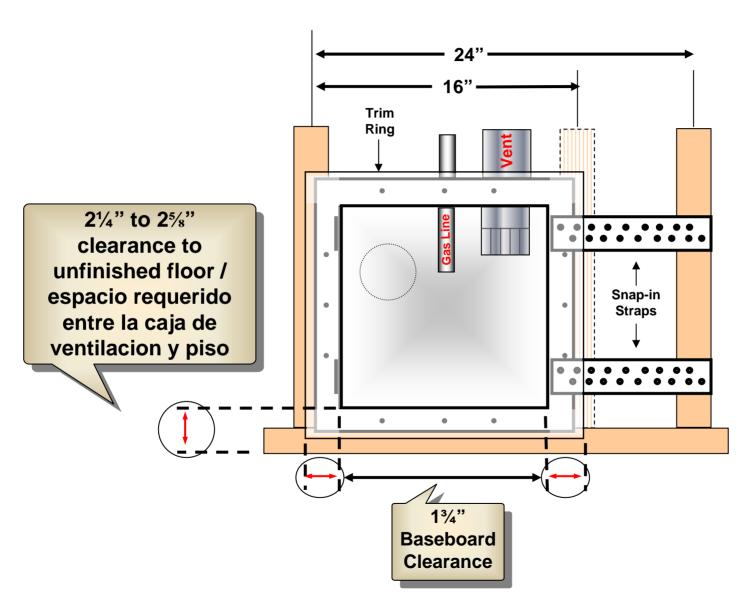

Model Number DBX1000 Dryer Vent Box (4" Construction) by Construction Solutions

Made of High Impact Polystyrene which Meets UL Standards for 94HB Flammability Testing and is recognized by Underwriters Laboratories Inc. Representative samples of this component have been evaluated by UL and meet applicable UL requirements. Provide a 16" or 24" on center stud bay with 2 X 6 or 2 X 4 wall structure.