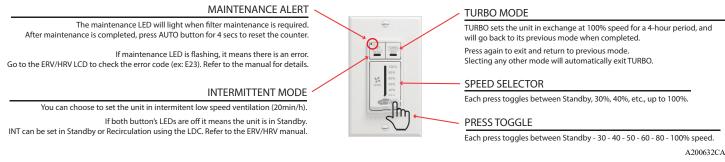

#### SPEED SELECTOR

Thanks to the PMSM motors, it features various speed levels for continuous or intermittent ventilation. It offers a controlled sound environment without change of state.

| æ        | CONT: Select from 30% to 100% speed for continuous exchange ventilation.                                                               |
|----------|----------------------------------------------------------------------------------------------------------------------------------------|
| <b>É</b> | INT: 20 min in selected speed continuous exchange ventilation and 40 min in standby or recirculation modes per selected configuration. |
| ٠٠(ال    | TURBO: 4-hour MAX speed exchange ventilation then comes back to its previous mode.                                                     |
| عرا      | The indicator lights up when filter maintenance is required and the indicator flashes when a system error is detected.                 |