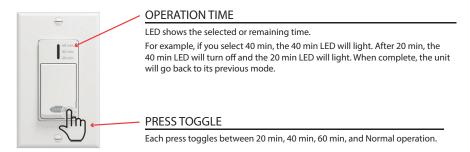

## **AUXILIARY BATHROOM OVERRIDE**

For installation in a bathroom, a laundry room or a workshop. This wall control can be installed with any main control of the KVACN series.

A200634CA

| _ |   |                                                                            |
|---|---|----------------------------------------------------------------------------|
|   | æ | CONT: MAX speed continuous exchange ventilation for 20, 40, or 60 minutes. |