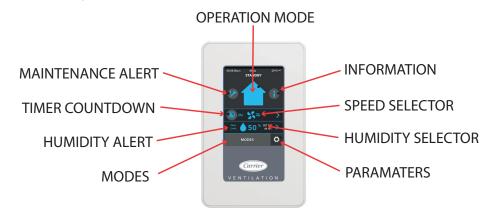

## PREMIUM CONTROL

It is the most advanced wall control thanks to advanced ventilation control algorithms. It features intuitive, fully configurable modes via the touch screen. It is the perfect wall control for those who love technology. It offers bidirectional communication between the unit and the wall control to get detailed maintenance information. All unit settings are easy to program. The pairing with auxiliary control(s) is simple. The installer can also save a program to reuse it for a similar dwelling.

A200626CR

| SMART      | SMART: The system will operate according to outdoor temperature and indoor temperature/humidity.                                                 |
|------------|--------------------------------------------------------------------------------------------------------------------------------------------------|
| Ê          | CONT: MIN, MED or MAX speed continuous exchange ventilation.                                                                                     |
| <b>£</b>   | INT: Alternate between continuous exchange mode and standby or recirculation modes as per selected configuration. Speed and time are adjustable. |
| Ó          | RECIRC: Recirculate air inside the house at the selected speed.                                                                                  |
| برزل       | TURBO: 4-hour MAX speed exchange ventilation then comes back to its previous mode.                                                               |
| •          | DEHUM: The wall control includes a programmable dehumidistat.                                                                                    |
| <b>iii</b> | SCHEDULING: It is possible to schedule the ventilation system operating modes for a week.                                                        |
| ٤/٤        | The indicator lights up when filter maintenance is required and there is a detailed system error log for easier maintenance.                     |
| AWAY       | When you are not home, the system provides minimum ventilation of your house.                                                                    |

**NOTE:** The temperature displayed on wall control may vary by 5°C (9°F) (more or less) compared to the outside temperature since the temperature sensor is located inside the unit to ensure a reading that optimizes the ventilation algorithms.