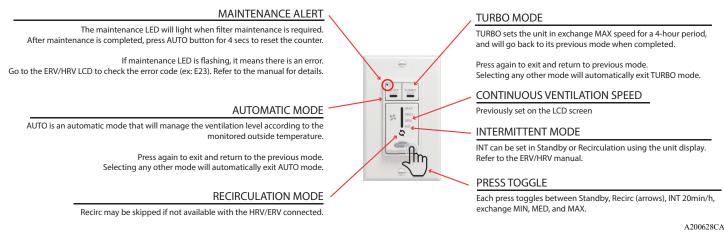

#### **AUTOMATIC CONTROL**

It is designed to make customer's life easier. All basic features as well as the most popular modes are included with this wall control.

| AUTO     | AUTO: The system will operate according to outdoor temperature.                                                                      |
|----------|--------------------------------------------------------------------------------------------------------------------------------------|
| Ê        | CONT: MIN, MED or MAX speed continuous exchange ventilation.                                                                         |
| <b>£</b> | INT: 20 min in MIN speed continuous exchange ventilation and 40 min in standby or recirculation modes as per selected configuration. |
| Ó        | RECIRC: Recirculate air inside the house at MAX speed.                                                                               |
| ٠٠(ل     | TURBO: 4-hour MAX speed exchange ventilation then comes back to its previous mode.                                                   |
| !>       | The indicator lights up when filter maintenance is required and the indicator flashes when a system error is detected.               |