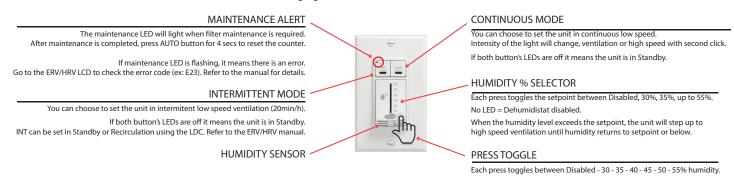

# **DEHUMIDISTAT CONTROL**

It is the perfect wall control to manage the humidity percentage in the house. It features an integrated humidity sensor to support the humidity level selected, which allows continuous comfort even in the changing seasons.

A200630CA

| •   | DEHUM: Select 30% to 55% RH. If the set point is exceeded, the system will operate in MAX speed until the set point is reached.   |
|-----|-----------------------------------------------------------------------------------------------------------------------------------|
| æ   | CONT: MIN speed continuous exchange ventilation.                                                                                  |
| œ́  | INT: 20 min in MIN speed continuous exchange ventilation and 40 min in standby or recirculation modes per selected configuration. |
| ۶۶. | The indicator lights up when filter maintenance is required and the indicator flashes when a system error is detected.            |