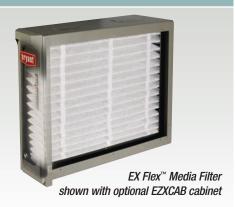

#### **Performance**

### **Home Comfort Components**

Companies that focus on filtration don't always take into account the need to maintain airflow through your system. Bryant designs and manufactures entire home comfort systems, so you can be confident that the EZ Flex™ expandable media filter will easily integrate into your Bryant system.

The EZ Flex™ expandable media filter is a perfect fit for Bryant systems, new and old. In addition, it's designed to fit many of our competitors' cabinets so you can upgrade to Bryant.

Before purchasing this appliance, please read the important energy cost and efficiency information available from your dealer.