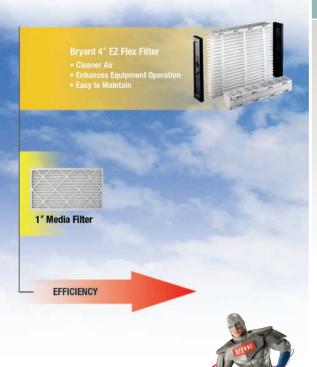

#### **Performance**

### **Home Comfort Components**

Companies that focus on filtration don't always take into account the need to maintain airflow through your system. Bryant designs and manufactures entire home comfort systems, so you can be confident that the EZ Flex™ expandable media filter will easily integrate into your Bryant system.

The EZ Flex™ expandable media filter is a perfect fit for Bryant systems, new and old. In addition, it's designed to fit many of our competitors' cabinets so you can upgrade to Bryant.

Before purchasing this appliance, please read the important energy cost and efficiency information available from your dealer.