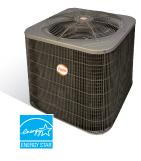

### PA7TAN

- ENERGY STAR®
- Two-stage compressor
- R-410A refrigerant
- Deluxe dense grill

UP TO 16.5 SEER 2

PA5SAN5

- ENERGY STAR\*
- Single-stage scroll compressor
- R-454B refrigerant
- Deluxe dense grill