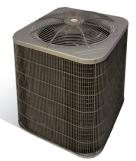

AT 13.4 SEER 2

PA4SAN4

- Single-stage scroll compressor
- R-410A refrigerant
- Dense grill