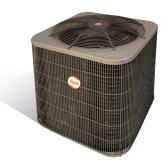

# AIR CONDITIONERS

### Refrigerant

These air conditioners use EPA-approved refrigerant.

UP TO 17.0 SEER 2