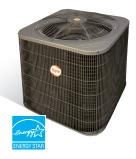

### PA7TAN

- ENERGY STAR®
- Two-stage compressor
- R-410A refrigerant
- Deluxe dense grill

UP TO 16.5 SEER 2

PA5SAN5

- ENERGY STAR\*
- Single-stage scroll compressor
- R-454B refrigerant
- Deluxe dense grill