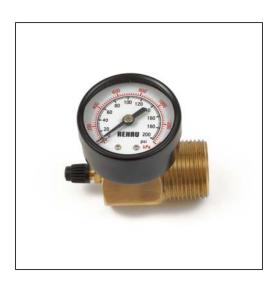

## FUNCTIONAL DESCRIPTION

Air pressure tester threads into the 1 in. isolation valve on the PRO-BALANCE or brass HLV manifold and connects to an air hose (Schrader valve included). Tester includes guage that reads 0-200 psi. Follow all published pressure testing instructions for RAUPEX® piping systems.