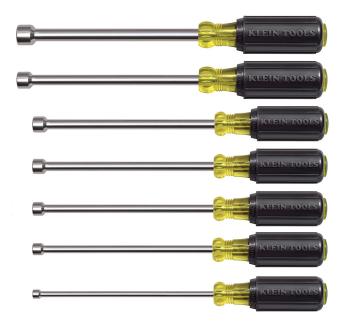

## Magnetic Nut Driver Set, 6-Inch Shafts, 7-Piece

The Klein Tools 7-Piece Magnetic Nut Driver Set features nut drivers with internal flanges to provide a solid, twist-resistant shaft anchor. The nut drivers are made with chrome-plated, hollow shafts to help prevent corrosion. The donut-shaped magnetic tips easily hold fasteners in place for convenient use. The drivers are constructed with Cushion-Grip handles to provide greater torque and comfortable use.

## **Specifications**

| Application:      | Tightening             | Included:       | 646-3/16M, 646-1/4M, 646-5/16M,<br>646-11/32M, 646-3/8M, 646-7/16M,<br>646-1/2M |
|-------------------|------------------------|-----------------|---------------------------------------------------------------------------------|
| Special Features: | Rare Earth Magnet Tips | Insulated:      | No                                                                              |
| Overall Length:   | 15.75" (40 cm)         | Overall Height: | 1.5" (3.8 cm)                                                                   |
| Overall Width:    | 6.75" (17.2 cm)        | Туре:           | Magnetic                                                                        |
| Weight:           | 24 oz (680 g)          |                 |                                                                                 |