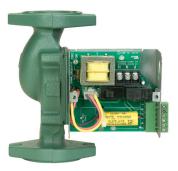

## Priority Zoning Circulator... 00° Simplicity!

The Taco Priority Zoning Circulator combines the reliability of the 00 circulator with the convenience and efficiency of a PC board mounted switching relay package. Each zoning circulator features low and high voltage terminal strips for ease of electrical hookup, as well as a built-in priority switch. The priority switch allows the installer to choose the zone that requires the most attention. When activated, only the specified circulator will run. The priority zoning circulator can be used in conjunction with other circulators or zone valves, and is ideal for indirect hot water heaters, adding another zone, zoning with circulators, and for prioritizing under-sized zones. They are available in a full range of sizes from 003-0014 to match your specific system requirements.