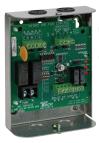

# Switching Relays... Simply Advanced!

Taco Switching Relays combine clearly labeled PC board layouts with advanced features that allow for total system customization.

Whether using basic priority switching, or add-on power controls, the job is made easy.

External indicator lights provide instant diagnostic feedback, making a snap of service calls or new installation start-ups. All switching relays are UL listed, and are compatible with conventional and programmable thermostats.

For those larger jobs, the -EXP Switching Relays can be expanded up to 120 zones (20 zoning panels) with priority. Taco Switching Relays are available in one, two, three, four, and six zones.