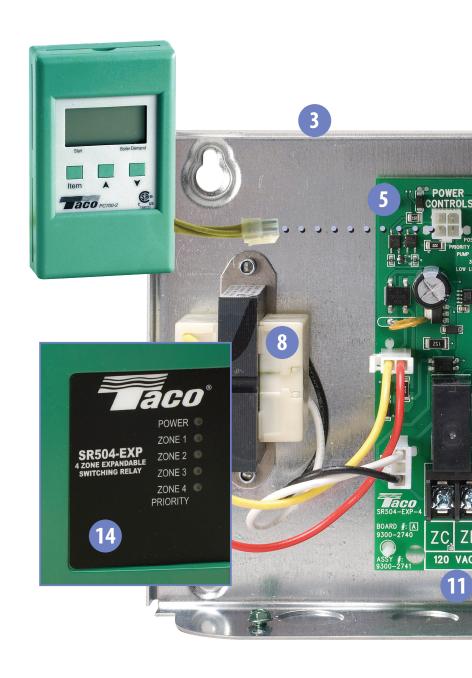

## **Advanced Features**

The exclusive Taco Expandable (-EXP) zone controls include

such features as, post purge, priority protection and pump exercise, which can be enabled with just a flick of a switch.

Any expandable control can also interface with the boiler reset controls and injection mixing add-on power control. Mix-and-match to customize the system.

### **Expandable Switching Relays**

Product No. Description

SR501-EXP 1 Zone Switching Relay

SR503-EXP 3 Zone Switching Relay with Priority
SR504-EXP 4 Zone Switching Relay with Priority
SR506-EXP 6 Zone Switching Relay with Priority