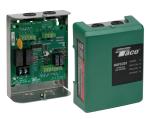

## Zone Valve Controls... Simplify the Wiring Nightmare!

Taco Zone Valve Controls work with two-, three-, or four-wire zone valves. All are fuse protected, it also includes two isolated end switches and a built-in priority switch. The contractor friendly PC board layout eliminates incorrect wiring and the "unfinished" look of conventional zone valve installations. The sturdy screw connections add even more reliability, while the external indicator lights provide instant diagnostic feedback to reduce installation time and troubleshooting. For those larger jobs, the -EXP controls can be expanded up to 120 zones with priority. All Taco Zone Valve Controls are UL listed and are available in three, four, five, and six zones.

## **External Diagnostics**

The indicator lights show full functionality of the products wired to the zone valve control. The green light indicates power is connected. When the thermostat calls for heat, both the appropriate zone valve and yellow indicating light are energized. When the zone valve is fully opened, the end switch relay and red indicating light are then energized.

#### **Zone Valve Controls**

Product No. Description

ZVC403
 ZVC404
 4 Zone Valve Control with Priority
 ZVC405
 ZVC406
 ZVC406
 Zone Valve Control with Priority
 ZVC406

Product No. Description

ZVC404-EXP 4 Zone Valve Control with PriorityZVC406-EXP 6 Zone Valve Control with Priority