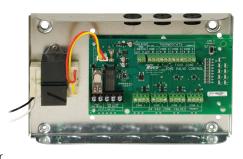

## **Zone Controls**

The contractor friendly PC board layout makes multizone wiring uncommonly fast and easy. External lights make troubleshooting a breeze while the advanced features enhance total system integration and performance.

## **External Diagnostics**

It's no longer necessary to open the box to troubleshoot the system. The front mounted indicator lights show full functionality of all the products wired to the control, making installation and diagnostics a snap.

## **Advanced Features**

The exclusive Taco Expandable (-EXP) zone controls include

such features as, post purge, priority protection and pump exercise, which can be enabled with just a flick of a switch.

### **Callouts**

All zone controls are 100% factory tested, made in the USA, and carry an extended 3-year warranty.

- Configurable dipswitches
- 2 Compatible with Conventional and Programmable Thermostats
- 3 UL Listed
- 4 Expandable to 120 Zones (20 Zone Panels)
- 5 Interface for Add-On Power Controls:
  - Boiler Reset
  - · 2-Stage Boiler Reset
  - Variable Speed
     Injection Mixing

- 6 Switch to Override Power Controls
- Microprocessor Controlled
- 8 Field Replaceable Transformer
- 9 Fuse Protected
- 10 2 Boiler Enable End Switches Space Heating and DHW
- Universal Design: Cold Start or Tankless Boiler
- 12 Contractor Friendly PC Board Layout
- 13 Premium Sealed Relays
- 14 External Diagnostic Lights