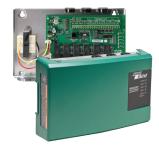

## Zone Valve Controls... Simplify the Wiring Nightmare!

Taco Zone Valve Controls work with two-, three-, or four-wire zone valves. All are fuse protected, it also includes two isolated end switches and a built-in priority switch. The contractor friendly PC board layout eliminates incorrect wiring and the "unfinished" look of conventional zone valve installations. The sturdy screw connections add even more reliability, while the external indicator lights provide instant diagnostic feedback to reduce installation time and troubleshooting. For those larger jobs, the -EXP controls can be expanded up to 120 zones with priority. All Taco Zone Valve Controls are UL listed and are available in three, four, five, and six zones.

## **External Diagnostics**

The indicator lights show full functionality of the products wired to the zone valve control. The green light indicates power is connected. When the thermostat calls for heat, both the appropriate zone valve and yellow indicating light are energized. When the zone valve is fully opened, the end switch relay and red indicating light are then energized.