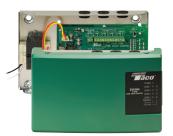

# Switching Relays... Simply Advanced!

Taco Switching Relays combine clearly labeled PC board layouts with advanced features that allow for total system customization.

Whether using basic priority switching, or add-on power controls, the job is made easy.

External indicator lights provide instant diagnostic feedback, making a snap of service calls or new installation start-ups. All switching relays are UL listed, and are compatible with conventional and programmable thermostats.

For those larger jobs, the -EXP Switching Relays can be expanded up to 120 zones (20 zoning panels) with priority. Taco Switching Relays are available in one, two, three, four, and six zones.

## **Zone Controls**

The contractor friendly PC board layout makes multizone wiring uncommonly fast and easy. External lights make troubleshooting a breeze while the advanced features enhance total system integration and performance.

## **External Diagnostics**

It's no longer necessary to open the box to troubleshoot the system. The front mounted indicator lights show full functionality of all the products wired to the control, making installation and diagnostics a snap.

## **Advanced Features**

The exclusive Taco Expandable (-EXP) zone controls include

such features as, post purge, priority protection and pump exercise, which can be enabled with just a flick of a switch.

Any expandable control can also interface with the boiler reset controls and injection mixing add-on power control. Mix-and-match to customize the system.

### **Callouts**

All zone controls are 100% factory tested, made in the USA, and carry an extended 3-year warranty.

- Configurable dipswitches
- 2 Compatible with Conventional and Programmable Thermostats
- 3 UL Listed
- 4 Expandable to 120 Zones (20 Zone Panels)
- 5 Interface for Add-On Power Controls:
  - Boiler Reset
  - · 2-Stage Boiler Reset
  - Variable Speed
     Injection Mixing

- 6 Switch to Override Power Controls
- Microprocessor Controlled
- 8 Field Replaceable Transformer
- 9 Fuse Protected
- 10 2 Boiler Enable End Switches Space Heating and DHW
- Universal Design: Cold Start or Tankless Boiler
- 12 Contractor Friendly PC Board Layout
- 13 Premium Sealed Relays
- 14 External Diagnostic Lights