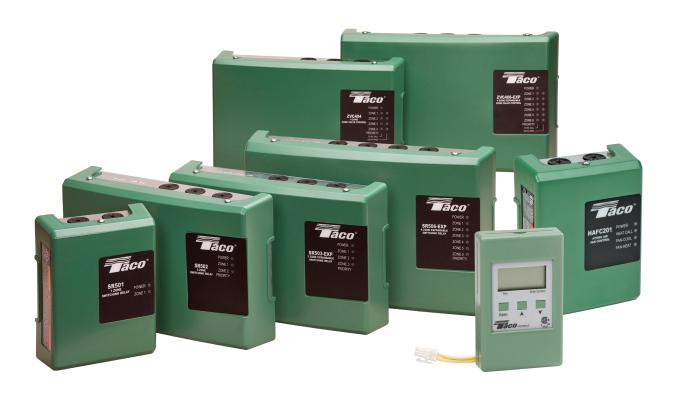

## **Zone Control Family**

Whether you're looking for switching relays, zone valve controls, priority zoning circulators, or fan controls, Taco has everything you need. Together with Taco zone valves, thermostats, the 00° family of circulators, and a host of add-on controls, we offer the highest quality and broadest selection of zoning products.

# Switching Relays... Simply Advanced!

Taco Switching Relays combine clearly labeled PC board layouts with advanced features that allow for total system customization.

Whether using basic priority switching, or add-on power controls, the job is made easy.

For those larger jobs, the -EXP Switching Relays can be expanded up to 120 zones (20 zoning panels) with priority. Taco Switching Relays are available in one, two, three, four, and six zones.

## Zone Valve Controls... Simplify the Wiring Nightmare!

Taco Zone Valve Controls work with two-, three-, or four-wire zone valves. All are fuse protected, it also includes two isolated end switches and a built-in priority switch. The contractor friendly PC board layout eliminates incorrect wiring and the "unfinished" look of conventional zone valve installations. The sturdy screw connections add even more reliability, while the external indicator lights provide instant diagnostic feedback to reduce installation time and troubleshooting. For those larger jobs, the -EXP controls can be expanded up to 120 zones with priority. All Taco Zone Valve Controls are UL listed and are available in three, four, five, and six zones.

## Priority Zoning Circulator... 00° Simplicity!

The Taco Priority Zoning Circulator combines the reliability of the 00 circulator with the convenience and efficiency of a PC board mounted switching relay package. Each zoning circulator features low and high voltage terminal strips for ease of electrical hookup, as well as a built-in priority switch. The priority switch allows the installer to choose the zone that requires the most attention. When activated, only the specified circulator will run. The priority zoning circulator can be used in conjunction with other circulators or zone valves, and is ideal for indirect hot water heaters, adding another zone, zoning with circulators, and for prioritizing under-sized zones. They are available in a full range of sizes from 003-0014 to match your specific system requirements.

The Hydro Air Fan Control is the ideal interface between the thermostat and air handler. The Fan Control provide advanced diagnostic capabilities, universal

thermostat compatibility, a simplified wiring layout, and automatic multispeed switching. It also includes built-in fan delays, pump and boiler contacts, pump exercise timer, and a secondary aquastat connection for freeze protection.