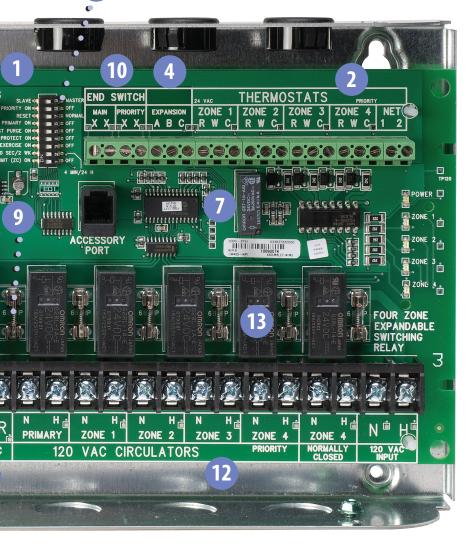

### **Callouts**

All zone controls are 100% factory tested, made in the USA, and carry an extended 3-year warranty.

- Configurable dipswitches
- 2 Compatible with Conventional and Programmable Thermostats
- 3 UL Listed
- 4 Expandable to 120 Zones (20 Zone Panels)
- 5 Interface for Add-On Power Controls:
  - Boiler Reset
  - · 2-Stage Boiler Reset
  - Variable Speed
     Injection Mixing

- 6 Switch to Override Power Controls
- Microprocessor Controlled
- 8 Field Replaceable Transformer
- 9 Fuse Protected
- 10 2 Boiler Enable End Switches Space Heating and DHW
- Universal Design: Cold Start or Tankless Boiler
- 12 Contractor Friendly PC Board Layout
- 13 Premium Sealed Relays
- 14 External Diagnostic Lights