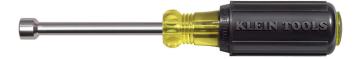

## Catalog No. 630-5/16M

## 5/16-Inch Nut Driver with Hollow Shaft

The full hollow shaft design with Rare Earth magnetic tip facilitates work on hard to reach bolt applications. Klein's exclusive cushion-grip handle offers greater torque and outstanding comfort. The patented Tip- Ident® quickly identifies nut driver and size.

## **Specifications**

| Nut Driver Sizes: | 5/16"         | Magnetic:       | No              |
|-------------------|---------------|-----------------|-----------------|
| Shaft Length:     | 3" (7.6 cm)   | Insulated:      | No              |
| Color Code:       | Yellow        | Overall Length: | 6.75" (17.2 cm) |
| Weight:           | 3.2 oz (91 g) |                 |                 |