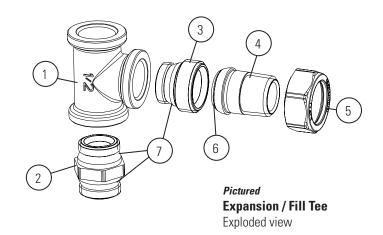

- End connections comply with ANSI / ASME B1.20.1 (MNPT)
- Manufactured in an ISO accredited facility.

Pictured
Expansion / Fill Tee

## **Working Pressures:**

Max Working Pressure, Non Shock: 125 p.s.i.

Max Working Temp: 230° F

| Α    | В    |
|------|------|
| 2.60 | 3.12 |
|      | A    |

| MATERIAL SPECIFICATION |                        |                          |                     |  |
|------------------------|------------------------|--------------------------|---------------------|--|
|                        | PART                   | MATERIAL                 | SPECIFICATION       |  |
| 1                      | Tee                    | Forged brass             | ASTM B124 UNS 37000 |  |
| 2                      | MIPS x MIPS hex nipple | Forged brass             | ASTM B124 UNS 37000 |  |
| 3                      | MIPS x Union adapter   | Forged brass             | ASTM B124 UNS 37000 |  |
| 4                      | MNPT Piping connection | Forged brass             | ASTM B124 UNS 37000 |  |
| 5                      | Union nut              | Forged brass             | ASTM B124 UNS 37000 |  |
| 6                      | Union seat             | High-temperature polymer | Commercial grade    |  |
| 7                      | Connection gasket (3)  | EPDM                     | Commercial grade    |  |