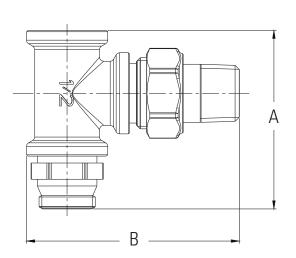

## **Working Pressures:**

Max Working Pressure, Non Shock: 125 p.s.i.

Max Working Temp: 230° F

| Α    | В    |
|------|------|
| 2.60 | 3.12 |
|      | A    |

| MATERIAL SPECIFICATION |                        |                          |                     |  |
|------------------------|------------------------|--------------------------|---------------------|--|
|                        | PART                   | MATERIAL                 | SPECIFICATION       |  |
| 1                      | Tee                    | Forged brass             | ASTM B124 UNS 37000 |  |
| 2                      | MIPS x MIPS hex nipple | Forged brass             | ASTM B124 UNS 37000 |  |
| 3                      | MIPS x Union adapter   | Forged brass             | ASTM B124 UNS 37000 |  |
| 4                      | MNPT Piping connection | Forged brass             | ASTM B124 UNS 37000 |  |
| 5                      | Union nut              | Forged brass             | ASTM B124 UNS 37000 |  |
| 6                      | Union seat             | High-temperature polymer | Commercial grade    |  |
| 7                      | Connection gasket (3)  | EPDM                     | Commercial grade    |  |

**Pictured Expansion / Fill Tee**Dimensions