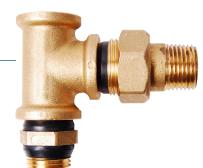

## **Expansion Tank/Fill Valve System Connection**

1/2" NPT

EPDM seals at all connections for easy, leak-free connections
Union connection for easy system connection
Use to connect to system expansion tank or fill valve

- End connections comply with ANSI / ASME B1.20.1 (MNPT)
- Manufactured in an ISO accredited facility.

Pictured
Expansion / Fill Tee