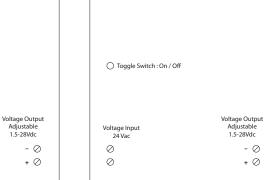

## **PSMN24DAS**

2.75" Track Mount Non-Isolated Linear DC Power Supply, 24Vac to 1.5-28 Vdc, 300 mA Adjustable Output, with Switch

Made in USA Meets "Buy American" of ARRA 2009

### SPECIFICATIONS

Voltage Input

24 Vac

 $\oslash$ 

 $\oslash$ 

Voltage Input: 24 Vac, full-wave rectified Voltage Output: 1.5 - 28 Vdc non-isolated Frequency: 50/60 Hz Overload Protection: Electrical and Thermal, Auto-Reset Operating Temperature: -30 to 140° F Humidity Range: 5 to 95% (noncondensing) Power Status: LED On = Activated Dimensions: 1.500″ x 2.750″ X 1.750″ Track Mount: 2.750″ MT212-2 Mounting Track Supplied Weight: 0.20 lbs. ON/OFF Switch: None (PSMN24DA) 2 Position Toggle (PSMN24DAS) Approvals: Class 2 (UL Approved UL5085-3), UL916, C-UL Output Current Ratings: 116 mA @ 10 Vdc 125 mA @ 12 Vdc 300 mA @ 24 Vdc