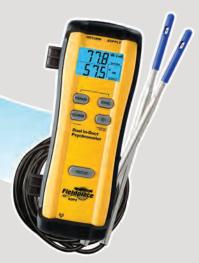

## Do More with One Tool

Measures Both Sides of the **Evaporator in Real-time:** 

H/A/M/M

**Dual In-Duct** 

SDP2

**Psychrometer** 

PRESS FOR

- Supply Wet Bulb
- Supply Temp
- Return Wet Bulb
- Return Temp

Wireless Transmitter model JL2

Wireless Dual In-duct
Psychrometer model SDP2