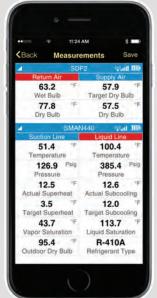

## Inspect, Connect, Report

With the SDP2 Psychrometer, 4-Port Manifold, JL2 Transmitter and the Job Link™ app you can run your jobs through your mobile device\*. Fill out inspection checklists, view live measurements, gather in-depth diagnostics, and email the report. All job data is saved in the cloud so you can access them from your mobile device.

\* iPhone 4S or newer, iPad 3, mini, and Air. Android operating systems 4.4.4 or newer.

- Live Measurements
- Trusted Diagnostics
- Inspection Checklists
- Cloud Storage
- Report Emailing

Wireless Digital Manifolds models SMAN4, SMAN440, SMAN460