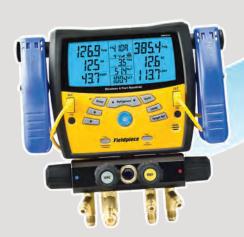

\* iPhone 4S or newer, iPad 3, mini, and Air. Android operating systems 4.4.4 or newer.

- Live Measurements
- Trusted Diagnostics
- Inspection Checklists
- Cloud Storage
- Report Emailing

Wireless Digital Manifolds models SMAN4, SMAN440, SMAN460

Wireless Transmitter model JL2

Wireless Dual In-duct
Psychrometer model SDP2