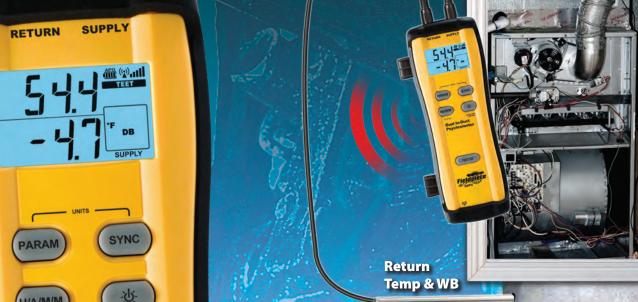

## Do More with One Tool

Measures Both Sides of the **Evaporator in Real-time:** 

H/A/M/M

**Dual In-Duct** 

SDP2

**Psychrometer** 

PRESS FOR

- Supply Wet Bulb
- Supply Temp
- Return Wet Bulb
- Return Temp

Supply Temp & WB

- Easily checks Delta-T the right way with TEET (Target Evap Exit Temp).
- Monitors enthalpy (BTU) change across evaporator in real-time.
- Verifies actual performance based on indoor heat load.
- Wirelessly communicates all measurements to Job Link App (see back for details).