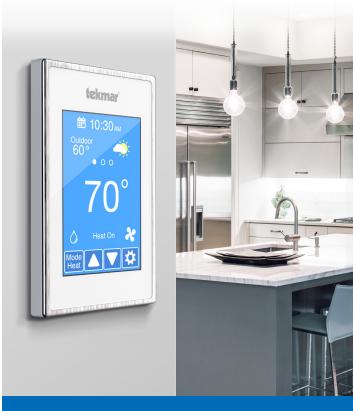

# **Accent Any Décor**

The Invita™ WiFi Thermostat offers a slim, 9/16" profile with a choice of white (564) or black (564B) finish. A stainless steel trim ring, and a choice of five touchscreen color themes will complement any home's décor.

# Better Design. Better Control. **Better Systems.**

Choose your thermostat solution from the control industry leaders with over 30 years of expertise. Ask your contractor for tekmar WiFi Thermostats and look forward to comfort. convenience and energy efficiency for years to come.

- Weather
- Outdoor Temperature

- Relative humidity control
- Ventilation

- Multiple display colors
- Slim profile