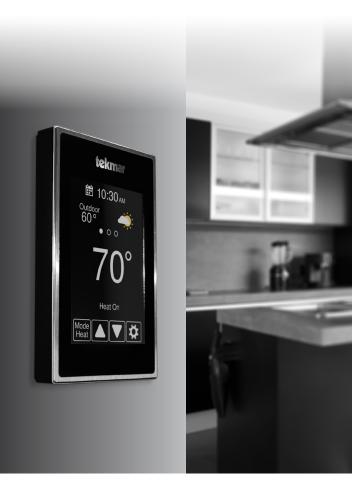

# **Accent Any Décor**

The Invita™ WiFi Thermostat offers a slim, 9/16" profile with a choice of white (564) or black (564B) finish. A stainless steel trim ring, and a choice of five touchscreen color themes will complement any home's décor.

# The 2-Wire Problem, No Longer a Problem

Invita™ WiFi Thermostat uses the existing 2-wires to connect the display in the living area to the HVAC Interface Module in the mechanical room.

- Weather
- Outdoor Temperature

- Relative humidity control
- Ventilation

- Multiple display colors
- Slim profile