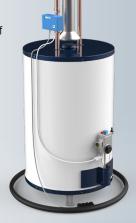

## **Peace of Mind**

The Invita sends an email notification if a problem is detected with the HVAC equipment. When used together with a Watts FloodSafe™ Water Detector Shutoff, the Invita will notify you if the supply to the water heater has been shut off to prevent flood damage.