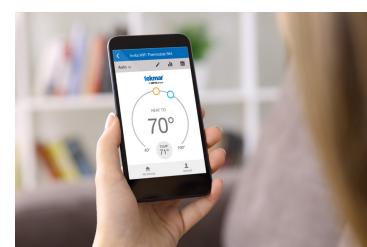

# The Connect App Has You Covered

The Invita WiFi Thermostat can be adjusted remotely from your mobile device or laptop computer with tekmar's easy-to-use Invita Connect app. Reprogram your temperature and humidity settings, or make sure it's warmer or cooler before heading home at the end of the day.