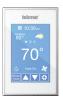

# **Accent Any Décor**

The Invita™ WiFi Thermostat offers a slim, 9/16" profile with a choice of white (564) or black (564B) finish. A stainless steel trim ring, and a choice of five touchscreen color themes will complement any home's décor.

#### Eliminate:

- Pulling new wires
- Patching & repainting walls
- Batteries
- Unreliable power stealing
- Unreliable wireless signals

Display color themes: black, white, espresso, latte & blue

P10112 - 04/18