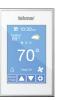

# **Accent Any Décor**

The Invita™ WiFi Thermostat offers a slim, 9/16" profile with a choice of white (564) or black (564B) finish. A stainless steel trim ring, and a choice of five touchscreen color themes will complement any home's décor.

#### Eliminate:

- Pulling new wires
- Patching & repainting walls
- Batteries
- Unreliable power stealing
- Unreliable wireless signals

Display color themes: black, white, espresso, latte & blue

P10112 - 04/18