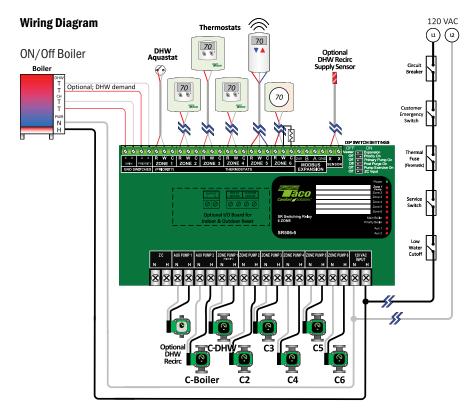

## **Next Generation Switching Relays**

Taco Next Generation Electronic Controls are the ideal solution to all your zoning system requirements. For installers seeking a quick and straightforward installation, the new Taco Enhanced Switching Relay can be set up using a standard configuration or customized through our Taco Control mobile app. This relay features compatibility with smart thermostats, a multi-functional timer, boiler relay options, LED diagnostics, mobile feedback, switchable modes, and more.

### **Next Generation New Features**

- Front Diagnostic Lights
- Switchable Priority
- Built-in Priority Protection
- Simplified Wiring
- Premium Sealed Relays
- Compact Design
- Fuse Protected
- 100% Factory Tested
- Isolated End Switch
- · Contractor Friendly PC Board Layout
- · Universal Thermostat Compatibility
- 24 Volt Power Output
- · For hard wired thermostats
- Field Replaceable Transformer
- Extended 3 Year Warranty
- PC-800-5 is sold separately

## **Standard Features**

- · Built-in; Post Purge and Pump Exercise Functions
- Switchable Primary Circulator Output
- Two Boiler Contacts, Utilizes Full Functionality of Mod-Con Boilers
- Expandable to 20 Zoning Panels (120 zones if all are six zone panels)
- Taco Control Mobile App (not Rrquired for all functions)
- Wireless Update Capabilities
- Four Programmable Outputs
- DHW Recirculation Smartplus® Logic
- Diagnostic Lights for All Outputs
- · Additional Space for Wiring
- More Space To Write Zone Information
- · Easy to Remove Hinged Cover
- · Rear Knockouts
- Indoor Reset Control (Load Reset)
- Outdoor Reset Control (Weather Compensation)
- Standard Control Upgradeable to Reset Model
- Modbus Communication